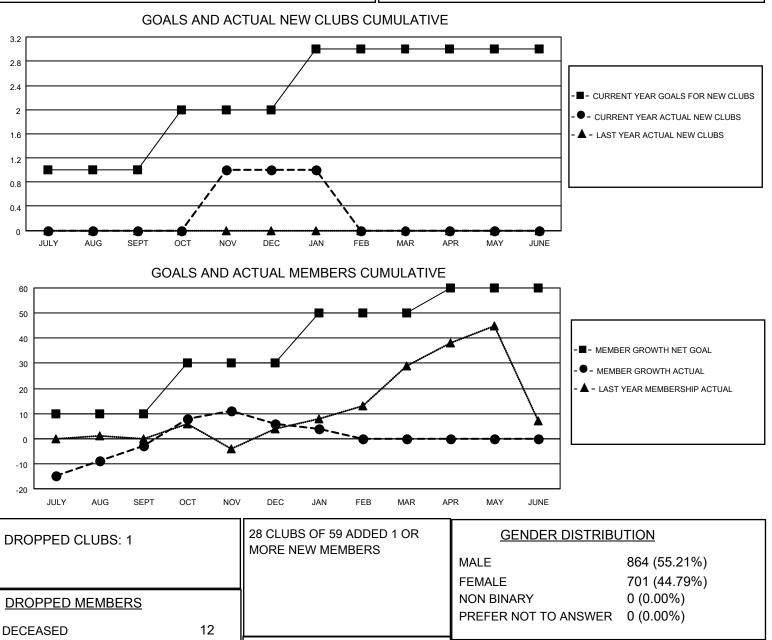

## LOCATION HAWAII

District 50

Results as of: 1/31/2022

| Clubs                 |               |           |               | Members               |                         |                         |                                                    |
|-----------------------|---------------|-----------|---------------|-----------------------|-------------------------|-------------------------|----------------------------------------------------|
| RESULTS FOR 2021-2022 |               |           |               | RESULTS FOR 2021-2022 |                         |                         |                                                    |
| QUARTER               | NEW CLUB GOAL | NEW CLUBS | DROPPED CLUBS | QUARTER               | MBER GROWTH NET<br>GOAL | MEMBER GROWTH<br>ACTUAL | DROPPED<br>MEMBERS ACTUAL<br>(including transfers) |
| JULY/AUG/SEPT         | 1             | 0         | 0             | JULY/AUG/SEPT         | 10                      | 49                      | 46                                                 |
| OCT/NOV/DEC           | 1             | 1         | 1             | OCT/NOV/DEC           | 20                      | 82                      | 68                                                 |
| JAN/FEB/MAR           | 1             | 0         | 0             | JAN/FEB/MAR           | 20                      | 25                      | 16                                                 |
| APR/MAY/JUNE          | 0             | 0         | 0             | APR/MAY/JUNE          | 10                      | 0                       | 0                                                  |

OTHER TOTAL

CLUB CANCELLED

CLICK HERE FOR CUMULATIVE

MEMBERSHIP DATA

2

116

130

250